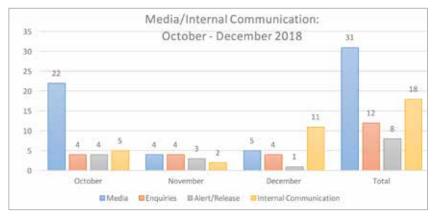

# **LIST OF FIGURES AND TABLES**

- Table 1: Inspections conducted 1 October 31 December 2018
- **Table 2:** Additional Inspections conducted 1 October 31 December 2018
- Table 3: Oversight Visits conducted by IJ: 1 October 31 December 2018
- Table 4: Investigation requests: 1 October 31 December 2018
- **Table 5:** Complaints received for the quarter: 1 October 31 December 2018
- Table 6: Complaints referred to JICS Management Regions: 1 October
  - 31 December 2018
- **Table 7:** Unnatural Deaths: 1 October 31 December 2018
- **Table 8:** Natural Deaths: 1 October 31 December 2018
- **Table 9:** Segregation: 1 October 31 December 2018
- Table 10: Mechanical Restraints: 1 October 31 December 2018
- Table 11: Use of force: 1 October 31 December 2018
- Figure 1: MSSD: 1 October 31 December 2018
- Table 12: Complaints handled by regions: 1 October 31 December 2018
- Figure 2: ICCV Recruitment and Selection: 1 October 31 December 2018
- Table 13:
   ICCV Performance Audits: 1 October 31 December 2018
- Figure 3: VC and Stakeholder engagements: 1 October 31 December 2018
- **Table 14:** ICCV Filled and Vacant Post Percentage: 1 October 31 December 2018
- Table 15:
   Budget for 2018/2019 Financial Year as at 31 December 2018
- Figure 4: Media Analysis and Internal Communications: 1 October
  - 31 December 2018
- Table 16: Media Analysis 1 October 2018 31 December 2018
- Table 17: Internal Communications Analysis 1 October 2018 31 December 2018