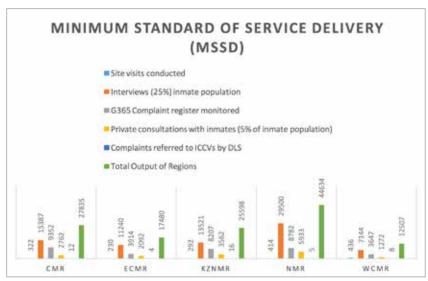

# **LIST OF FIGURES AND TABLES**

- Table 1: Inspections conducted 1 October 31 December 2018
- **Table 2:** Additional Inspections conducted 1 October 31 December 2018
- Table 3: Oversight Visits conducted by IJ: 1 October 31 December 2018
- Table 4: Investigation requests: 1 October 31 December 2018
- **Table 5:** Complaints received for the quarter: 1 October 31 December 2018
- Table 6: Complaints referred to JICS Management Regions: 1 October
  - 31 December 2018
- **Table 7:** Unnatural Deaths: 1 October 31 December 2018
- **Table 8:** Natural Deaths: 1 October 31 December 2018
- **Table 9:** Segregation: 1 October 31 December 2018
- Table 10: Mechanical Restraints: 1 October 31 December 2018
- Table 11: Use of force: 1 October 31 December 2018
- Figure 1: MSSD: 1 October 31 December 2018
- Table 12: Complaints handled by regions: 1 October 31 December 2018
- Figure 2: ICCV Recruitment and Selection: 1 October 31 December 2018
- Table 13:
   ICCV Performance Audits: 1 October 31 December 2018
- Figure 3: VC and Stakeholder engagements: 1 October 31 December 2018
- **Table 14:** ICCV Filled and Vacant Post Percentage: 1 October 31 December 2018
- Table 15:
   Budget for 2018/2019 Financial Year as at 31 December 2018
- Figure 4: Media Analysis and Internal Communications: 1 October
  - 31 December 2018
- Table 16: Media Analysis 1 October 2018 31 December 2018
- Table 17: Internal Communications Analysis 1 October 2018 31 December 2018