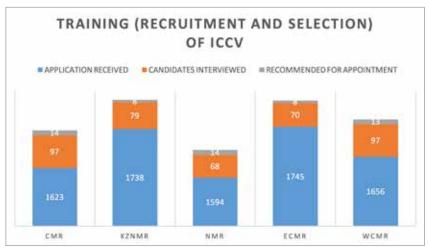

# **LIST OF FIGURES AND TABLES**

- Table 1: Inspections conducted 1 October 31 December 2018
- **Table 2:** Additional Inspections conducted 1 October 31 December 2018
- Table 3: Oversight Visits conducted by IJ: 1 October 31 December 2018
- Table 4: Investigation requests: 1 October 31 December 2018
- **Table 5:** Complaints received for the quarter: 1 October 31 December 2018
- Table 6: Complaints referred to JICS Management Regions: 1 October
  - 31 December 2018
- **Table 7:** Unnatural Deaths: 1 October 31 December 2018
- **Table 8:** Natural Deaths: 1 October 31 December 2018
- **Table 9:** Segregation: 1 October 31 December 2018
- Table 10: Mechanical Restraints: 1 October 31 December 2018
- Table 11: Use of force: 1 October 31 December 2018
- Figure 1: MSSD: 1 October 31 December 2018
- Table 12: Complaints handled by regions: 1 October 31 December 2018
- Figure 2: ICCV Recruitment and Selection: 1 October 31 December 2018
- Table 13:
   ICCV Performance Audits: 1 October 31 December 2018
- Figure 3: VC and Stakeholder engagements: 1 October 31 December 2018
- **Table 14:** ICCV Filled and Vacant Post Percentage: 1 October 31 December 2018
- Table 15:
   Budget for 2018/2019 Financial Year as at 31 December 2018
- Figure 4: Media Analysis and Internal Communications: 1 October
  - 31 December 2018
- Table 16: Media Analysis 1 October 2018 31 December 2018
- Table 17: Internal Communications Analysis 1 October 2018 31 December 2018